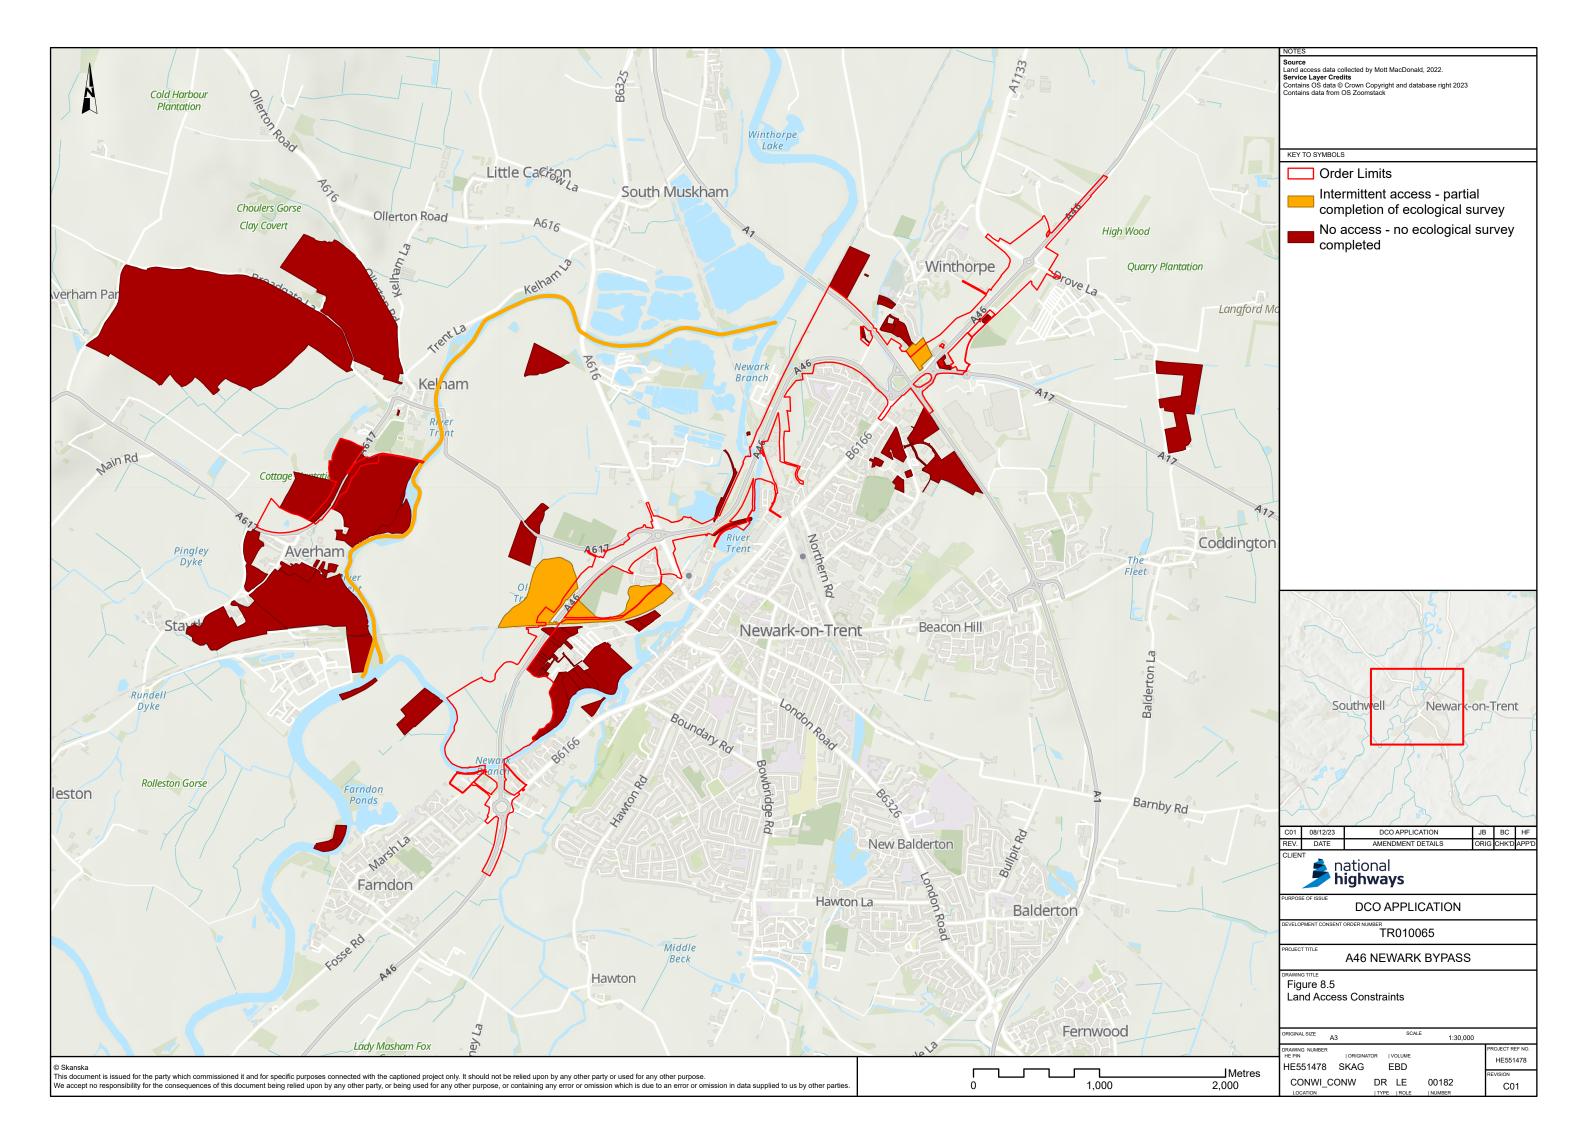

#### **Figure 8.5 Land Access Constraints**

| Regulation Number:             | Regulation 5(2)(a)                                |
|--------------------------------|---------------------------------------------------|
| Planning Inspectorate Scheme   | TR010065                                          |
| Reference                      |                                                   |
| Application Document Reference | TR010065/APP/6.2                                  |
| Author:                        | A46 Newark Bypass Project Team, National Highways |